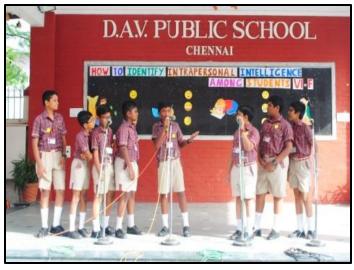

'Self Smart' – Presenting an original composition of a poetry

Enumerating how School identifies Intrapersonal Intelligence – 'Talk Show'

D.A.V. PUBLIC SCHOOL
CHENNAI

THE PROPERTY OF THE PROPERTY OF

A Talk Show portraying Intrapersonal Intelligence